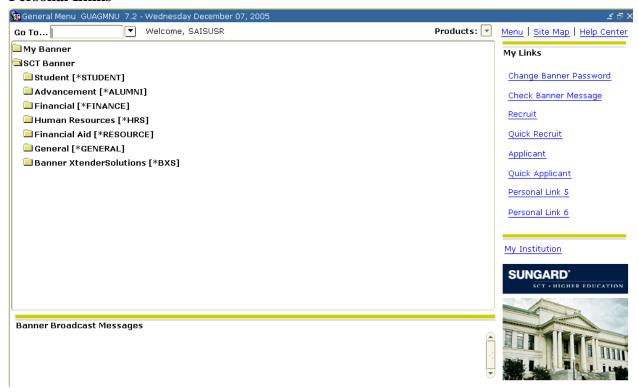

#### **Procedure**

Follow these steps to customize personal links for Admissions.

| Step | Action                                                                                                                          |
|------|---------------------------------------------------------------------------------------------------------------------------------|
| 1    | Select <u>Preferences</u> from the File menu in SCT Banner.                                                                     |
| 2    | Click the My Links tab.                                                                                                         |
| 3    | Enter Recruit in the User Value field.                                                                                          |
| 4    | Enter Recruit in the User Value field for the URL.                                                                              |
|      | Note: This will link to the Recruit QuickFlow. If you did not set up the Recruit QuickFlow, you cannot create a link to it.     |
| 5    | Enter Quick Recruit in the User Value field.                                                                                    |
| 6    | Enter SRAQUIK in the User Value field for the URL.                                                                              |
|      | Note: Only one form is needed to use the Quick Recruit process so just enter the form name, SRAQUIK.                            |
| 7    | Enter Applicant in the User Value field.                                                                                        |
| 8    | Enter Applicant in the User Value field for the URL.                                                                            |
|      | Note: This will link to the Applicant QuickFlow. If you did not set up the Applicant QuickFlow, you cannot create a link to it. |
| 9    | Enter Quick Applicant in the User Value field.                                                                                  |
| 10   | Enter SAAQUIK in the User Value field for the URL.                                                                              |
|      | Note: Only one form is needed to use the Quick Entry process so just enter the form name, SAAQUIK.                              |
| 11   | Click the Save icon.                                                                                                            |
| 12   | Click the <b>OK</b> button.                                                                                                     |
| 13   | Close SCT Banner.                                                                                                               |
| 14   | Log into SCT Banner.                                                                                                            |
|      | Result: The new personal links you created are available.                                                                       |

#### **Personal Links**